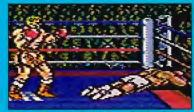

TERMINATOR 2

test to support the Menacer. The sprites are massive and come

at you – just like t

TERMINATOR ONE: INNIS

Six levels await you inthis game which is the

ontend

CRUE BALL 36 EA's pinball game offer

Mega Drive game

rs a different type of remember with music from the

What is the correct name for this piece of armour?

No matter how hard we try even the SegaPros and fallible. That is why we want your help. If you'd like to give your opinion of the latest games, then send us your details. Every month we'll pick out a handful of ProTalkers and send them a special ProTalker review pack.

11

The Terminator 2 arcade game cost over three million dollars to produce and includes some footage from the film that was cut out of the release version. James Cameron (the writer and director of both Terminator and Terminator 2) provided the images and also had a big hand in the game's development.

Consisting of mainly digitised images and cut from the film, this *Op Wolf*-type game was a major success in the arcades and with the launch of the Menacer light gun for the Mega Drive, Arena scooped up the license and, after a lot of hard work, here is the console version.

Playable with either joypads or the Menacer, one or two players take part in the battle to save mankind and rid the earth of these evil machines once and for all. he opening sequence is copied from one of the T2 trailers that was circulating in the cinemas at the end of 1991. The story follows a second terminator; the T-1000, that has been sent back in time to kill John Connor when he is just 10

TERMINATUR

years old. This new terminator is made up of Polychromatic Alloy (liquid metal to you and me!) and can change shape into anything it samples by physical contact. Knowing the T-1000 is after him, the older version of Connor captures and re-programmes a T-800 to go back in time and protect his younger self. Played like the Op Wolf game of a

Played like the Op Wolf game of a few years ago, you (and a friend if you've got one) battle against the

Cool down, bub! Drench the T-1000 with liquid nitrogen and then shoot him to shatter him into tiny, trozen fragments!